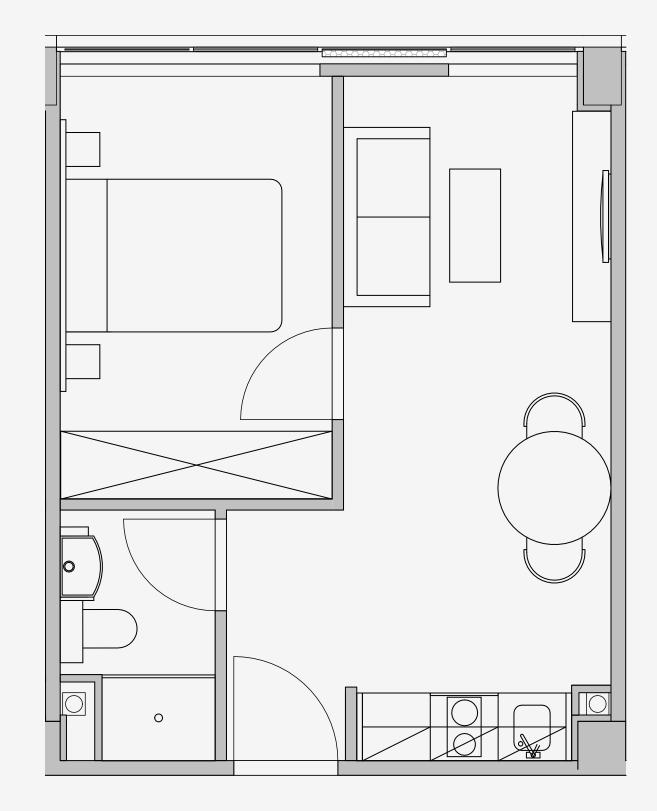

## Westpoint

Appartment number: 1104

Unit type: **1 Bed Medium** 

Unit size: 29m2

<sup>\*\*</sup>Disclaimer Our property images and details are for reference purposes only. The images (including computer generated images) and details of the properties (and any communal or otherwise available areas) we make available are illustrative and are representative and for guidance purposes only. Individual properties may therefore differ. All images, photographs and dimensions are not intended to be relied upon for, nor to form part of, any contract unless specifically incorporated in writing into the contract. Although we have made every effort to display and detail the properties carefully and in a way which is not misleading to you, we cannot guarantee their accuracy.\*\*