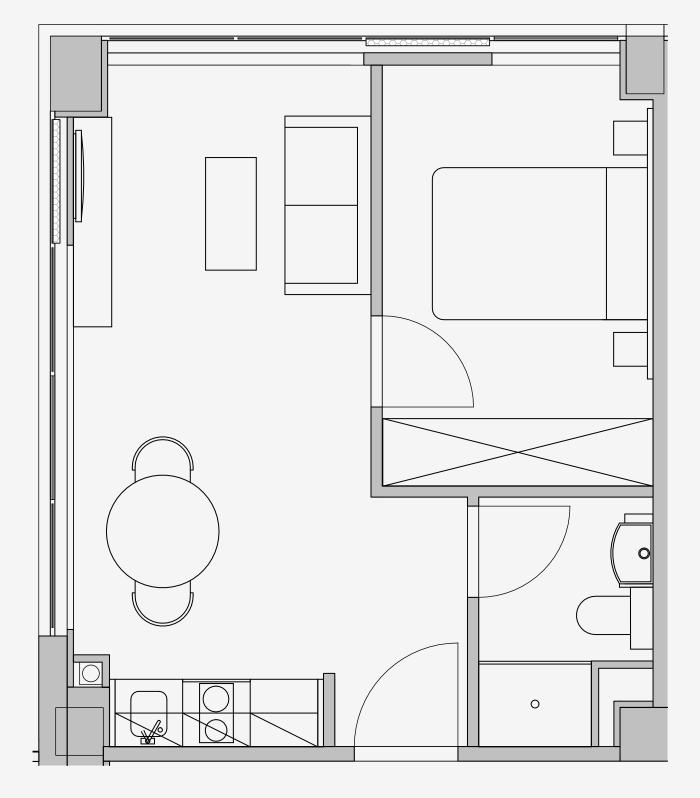

## Westpoint

Appartment number: 1105

Unit type: **1 Bed Medium** 

Unit size: 29m2

<sup>\*\*</sup>Disclaimer Our property images and details are for reference purposes only. The images (including computer generated images) and details of the properties (and any communal or otherwise available areas) we make available are illustrative and are representative and for guidance purposes only. Individual properties may therefore differ. All images, photographs and dimensions are not intended to be relied upon for, nor to form part of, any contract unless specifically incorporated in writing into the contract. Although we have made every effort to display and detail the properties carefully and in a way which is not misleading to you, we cannot guarantee their accuracy.\*\*