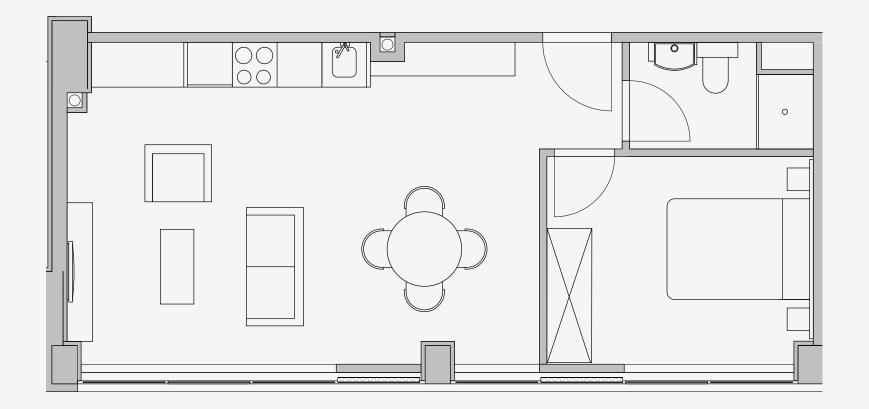

## Westpoint

Appartment number: 1106

Unit type:

1 Bed Large

Unit size: 41m2

<sup>\*\*</sup>Disclaimer Our property images and details are for reference purposes only. The images (including computer generated images) and details of the properties (and any communal or otherwise available areas) we make available are illustrative and are representative and for guidance purposes only. Individual properties may therefore differ. All images, photographs and dimensions are not intended to be relied upon for, nor to form part of, any contract unless specifically incorporated in writing into the contract. Although we have made every effort to display and detail the properties carefully and in a way which is not misleading to you, we cannot guarantee their accuracy.\*\*