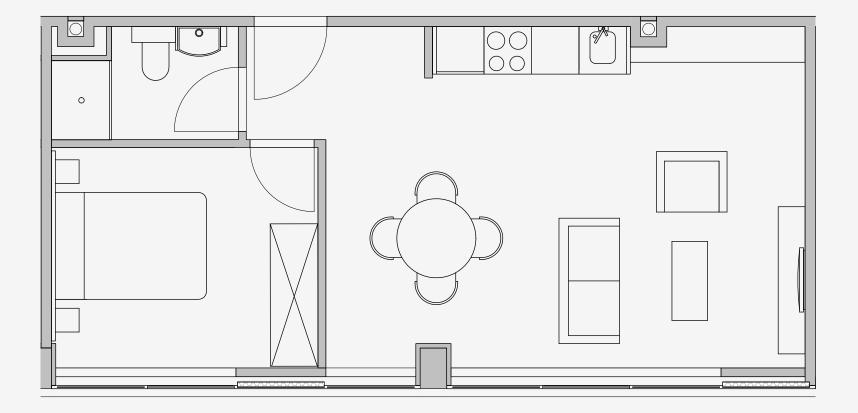

## Westpoint

Appartment number: 1107

> Unit type: 1 Bed Large

> > Unit size: 41m2

\*\*Disclaimer Our property images and details are for reference purposes only. The images (including computer generated images) and details of the properties (and any communal or otherwise available areas) we make available are illustrative and are representative and for guidance purposes only. Individual properties may therefore differ. All images, photographs and dimensions are not intended to be relied upon for, nor to form part of, any contract unless specifically incorporated in writing into the contract. Although we have made every effort to display and detail the properties carefully and in a way which is not misleading to you, we cannot guarantee their accuracy.\*\*