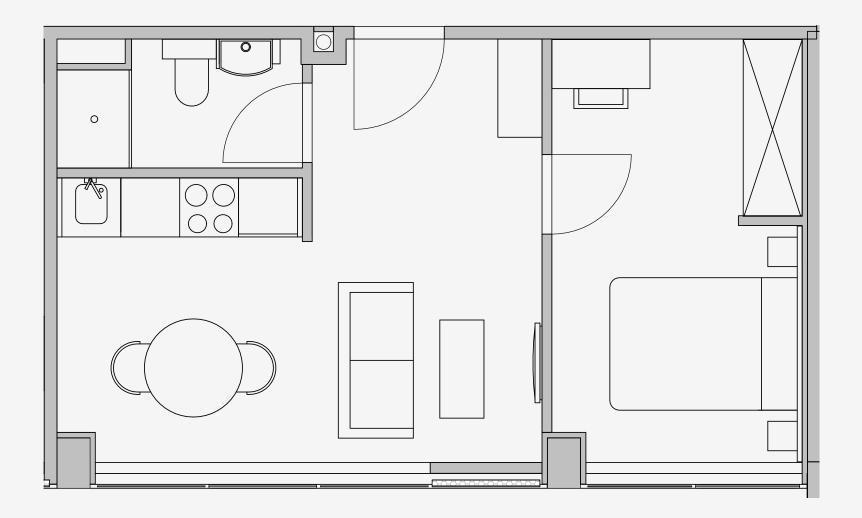

## Westpoint

Appartment number: 1108

Unit type:

1 Bed Large

Unit size: 33m2

<sup>\*\*</sup>Disclaimer Our property images and details are for reference purposes only. The images (including computer generated images) and details of the properties (and any communal or otherwise available areas) we make available are illustrative and are representative and for guidance purposes only. Individual properties may therefore differ. All images, photographs and dimensions are not intended to be relied upon for, nor to form part of, any contract unless specifically incorporated in writing into the contract. Although we have made every effort to display and detail the properties carefully and in a way which is not misleading to you, we cannot guarantee their accuracy.\*\*