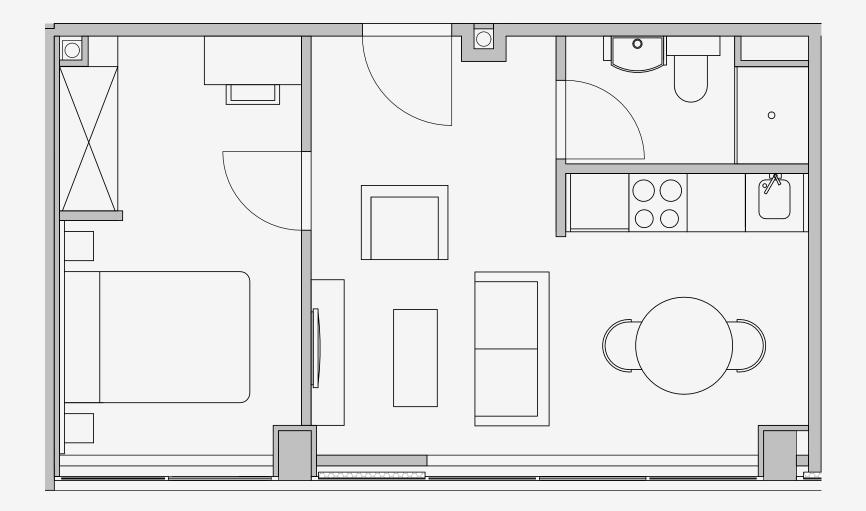

## Westpoint

Appartment number: 1109

Unit type:

1 Bed Large

Unit size: **32m2** 

<sup>\*\*</sup>Disclaimer Our property images and details are for reference purposes only. The images (including computer generated images) and details of the properties (and any communal or otherwise available areas) we make available are illustrative and are representative and for guidance purposes only. Individual properties may therefore differ. All images, photographs and dimensions are not intended to be relied upon for, nor to form part of, any contract unless specifically incorporated in writing into the contract. Although we have made every effort to display and detail the properties carefully and in a way which is not misleading to you, we cannot guarantee their accuracy.\*\*