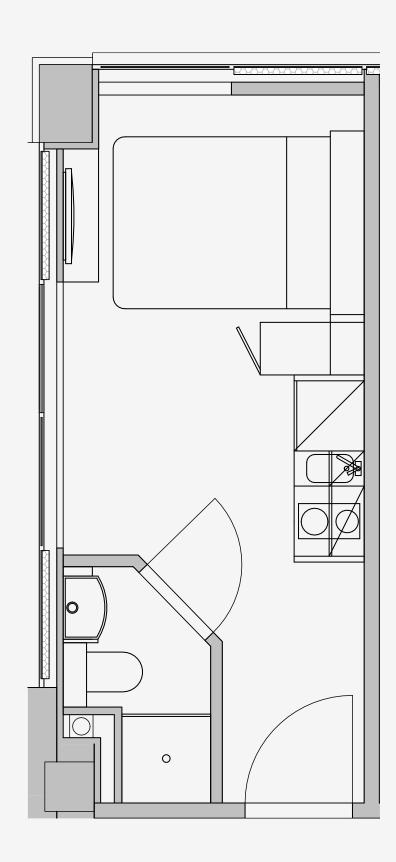

## Westpoint

Appartment number: 111

Unit type: Studio Compact

Unit size:

15m2

 $<sup>\</sup>hbox{\tt **Disclaimer Our property images and details are for reference purposes only. The images (including the contraction of th$ computer generated images) and details of the properties (and any communal or otherwise available areas) we make available are illustrative and are representative and for guidance purposes only. Individual properties may therefore differ. All images, photographs and dimensions are not intended to be relied upon for, nor to form part of, any contract unless specifically incorporated in writing into the contract. Although we have made every effort to display and detail the properties carefully and in a way which is not misleading to you, we cannot guarantee their accuracy.\*\*