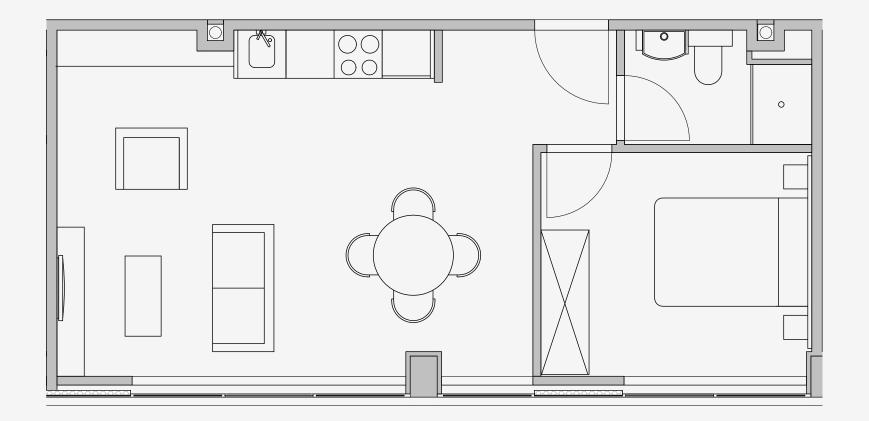

## Westpoint

Appartment number: 1110

Unit type:

1 Bed Large

Unit size: 40m2

<sup>\*\*</sup>Disclaimer Our property images and details are for reference purposes only. The images (including computer generated images) and details of the properties (and any communal or otherwise available areas) we make available are illustrative and are representative and for guidance purposes only. Individual properties may therefore differ. All images, photographs and dimensions are not intended to be relied upon for, nor to form part of, any contract unless specifically incorporated in writing into the contract. Although we have made every effort to display and detail the properties carefully and in a way which is not misleading to you, we cannot guarantee their accuracy.\*\*