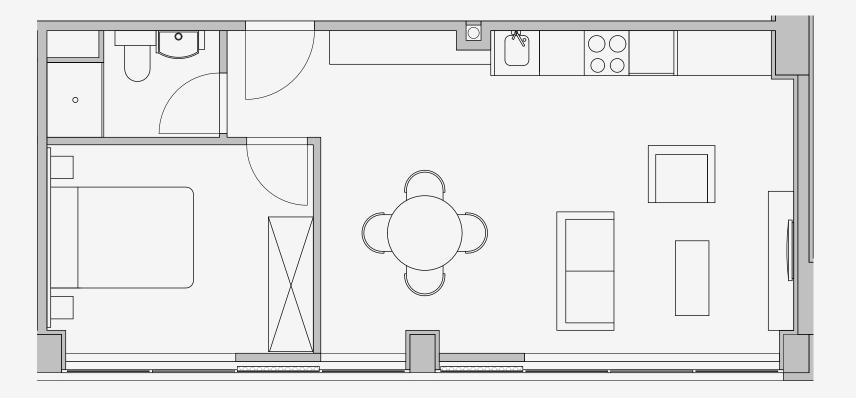

## Westpoint

Appartment number: 1111

> Unit type: 1 Bed Large

> > Unit size: 41m2

\*\*Disclaimer Our property images and details are for reference purposes only. The images (including computer generated images) and details of the properties (and any communal or otherwise available areas) we make available are illustrative and are representative and for guidance purposes only. Individual properties may therefore differ. All images, photographs and dimensions are not intended to be relied upon for, nor to form part of, any contract unless specifically incorporated in writing into the contract. Although we have made every effort to display and detail the properties carefully and in a way which is not misleading to you, we cannot guarantee their accuracy.\*\*