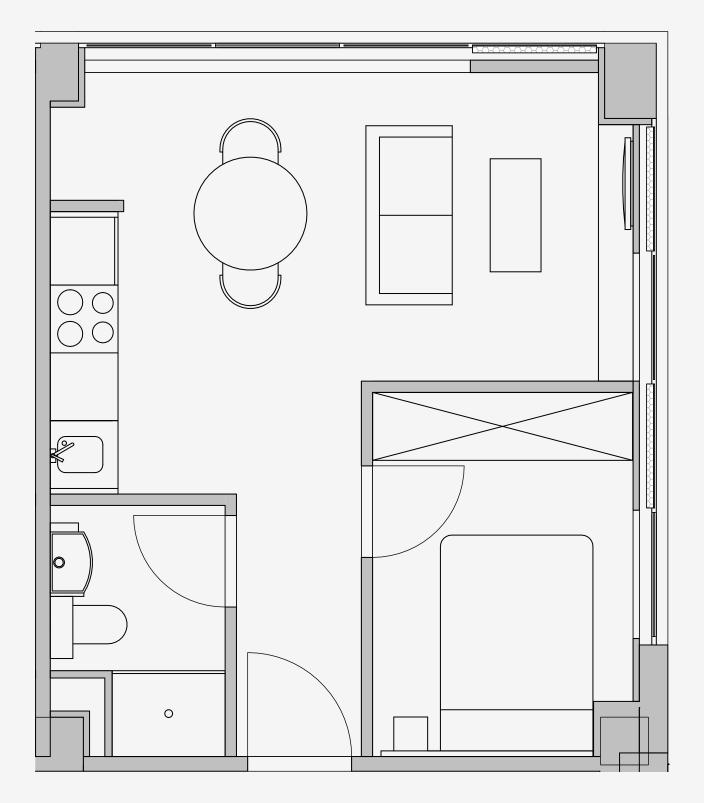

## Westpoint

Appartment number: 1112

Unit type:

1 Bed Large

Unit size: 31m2

<sup>\*\*</sup>Disclaimer Our property images and details are for reference purposes only. The images (including computer generated images) and details of the properties (and any communal or otherwise available areas) we make available are illustrative and are representative and for guidance purposes only. Individual properties may therefore differ. All images, photographs and dimensions are not intended to be relied upon for, nor to form part of, any contract unless specifically incorporated in writing into the contract. Although we have made every effort to display and detail the properties carefully and in a way which is not misleading to you, we cannot guarantee their accuracy.\*\*