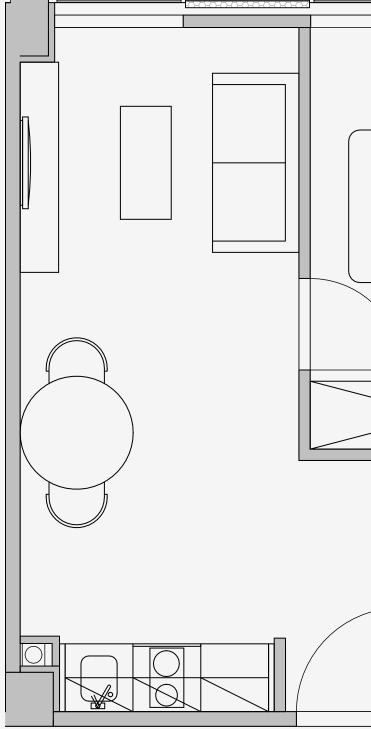

## Westpoint

Appartment number: 1113

> Unit type: 1 Bed Medium

> > Unit size: 27m2

\*\*Disclaimer Our property images and details are for reference purposes only. The images (including computer generated images) and details of the properties (and any communal or otherwise available areas) we make available are illustrative and are representative and for guidance purposes only. Individual properties may therefore differ. All images, photographs and dimensions are not intended to be relied upon for, nor to form part of, any contract unless specifically incorporated in writing into the contract. Although we have made every effort to display and detail the properties carefully and in a way which is not misleading to you, we cannot guarantee their accuracy.\*\*