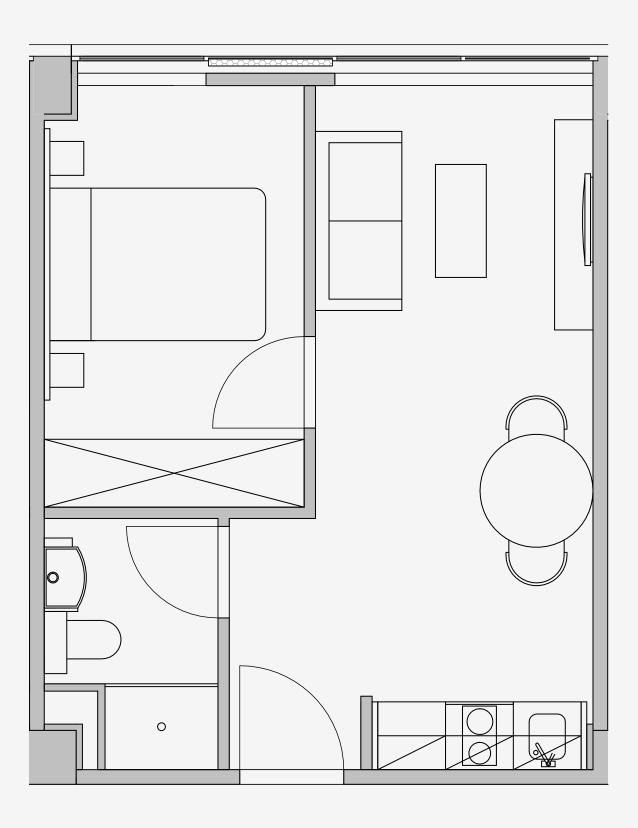

## Westpoint

Appartment number: 1114

Unit type: 1 Bed Medium

> Unit size: 29m2

\*\*Disclaimer Our property images and details are for reference purposes only. The images (including computer generated images) and details of the properties (and any communal or otherwise available areas) we make available are illustrative and are representative and for guidance purposes only. Individual properties may therefore differ. All images, photographs and dimensions are not intended to be relied upon for, nor to form part of, any contract unless specifically incorporated in writing into the contract. Although we have made every effort to display and detail the properties carefully and in a way which is not misleading to you, we cannot guarantee their accuracy.\*\*