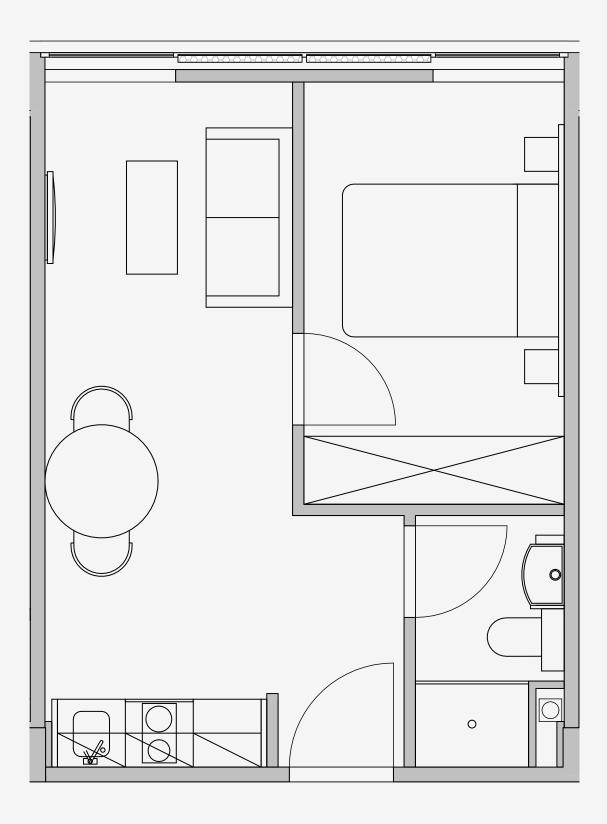

## Westpoint

Appartment number: 1115

> Unit type: 1 Bed Medium

> > Unit size: 27m2

\*\*Disclaimer Our property images and details are for reference purposes only. The images (including computer generated images) and details of the properties (and any communal or otherwise available areas) we make available are illustrative and are representative and for guidance purposes only. Individual properties may therefore differ. All images, photographs and dimensions are not intended to be relied upon for, nor to form part of, any contract unless specifically incorporated in writing into the contract. Although we have made every effort to display and detail the properties carefully and in a way which is not misleading to you, we cannot guarantee their accuracy.\*\*