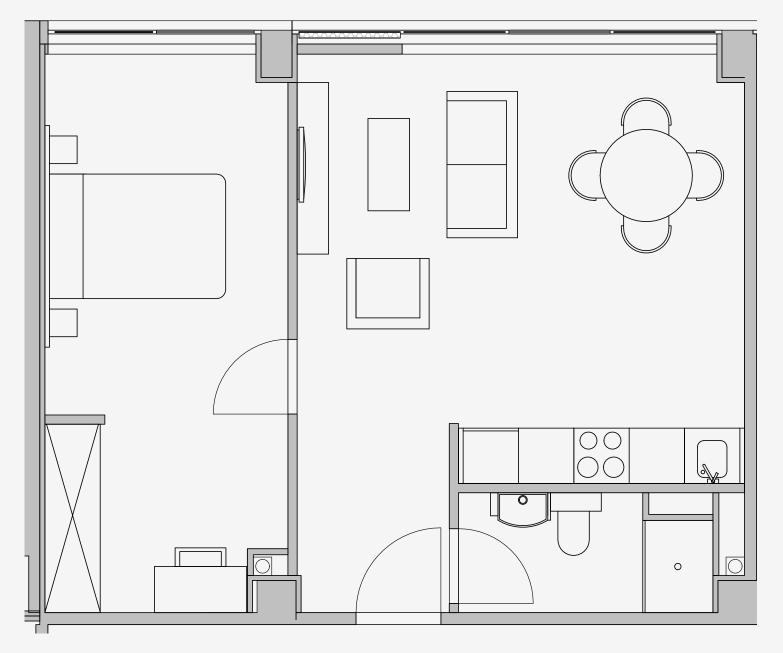

## Westpoint

Appartment number: 1116

Unit type:

1 Bed Large

Unit size: **45m2** 

<sup>\*\*</sup>Disclaimer Our property images and details are for reference purposes only. The images (including computer generated images) and details of the properties (and any communal or otherwise available areas) we make available are illustrative and are representative and for guidance purposes only. Individual properties may therefore differ. All images, photographs and dimensions are not intended to be relied upon for, nor to form part of, any contract unless specifically incorporated in writing into the contract. Although we have made every effort to display and detail the properties carefully and in a way which is not misleading to you, we cannot guarantee their accuracy.\*\*