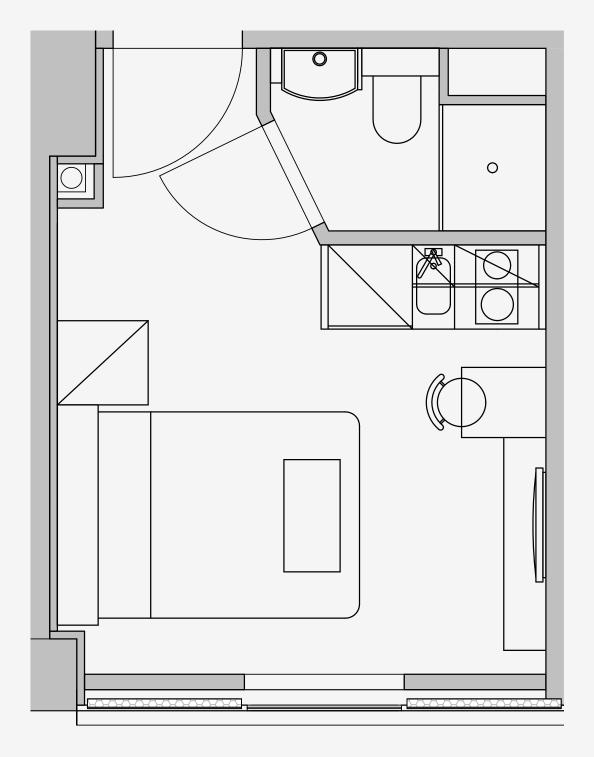

## Westpoint

Appartment number: 112

Unit type: **Studio Compact** 

Unit size: 15m2

<sup>\*\*</sup>Disclaimer Our property images and details are for reference purposes only. The images (including computer generated images) and details of the properties (and any communal or otherwise available areas) we make available are illustrative and are representative and for guidance purposes only. Individual properties may therefore differ. All images, photographs and dimensions are not intended to be relied upon for, nor to form part of, any contract unless specifically incorporated in writing into the contract. Although we have made every effort to display and detail the properties carefully and in a way which is not misleading to you, we cannot guarantee their accuracy.\*\*