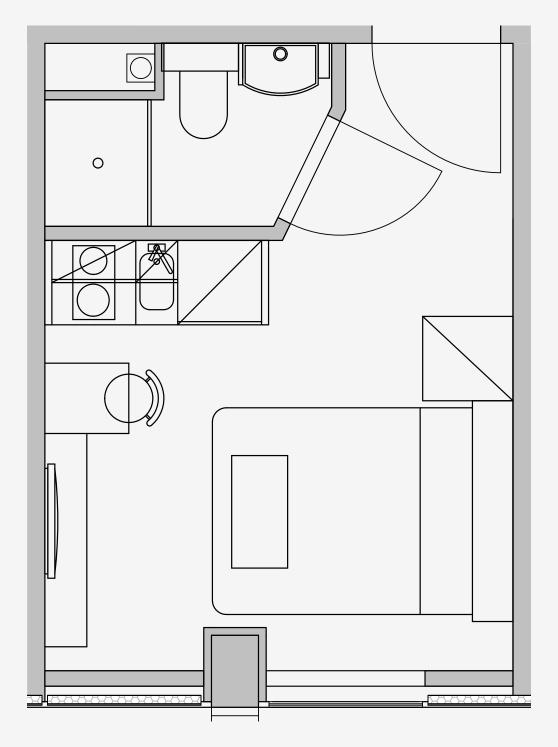

## Westpoint

Appartment number: 113

Unit type: **Studio Compact** 

Unit size: 15m2

<sup>\*\*</sup>Disclaimer Our property images and details are for reference purposes only. The images (including computer generated images) and details of the properties (and any communal or otherwise available areas) we make available are illustrative and are representative and for guidance purposes only. Individual properties may therefore differ. All images, photographs and dimensions are not intended to be relied upon for, nor to form part of, any contract unless specifically incorporated in writing into the contract. Although we have made every effort to display and detail the properties carefully and in a way which is not misleading to you, we cannot guarantee their accuracy.\*\*