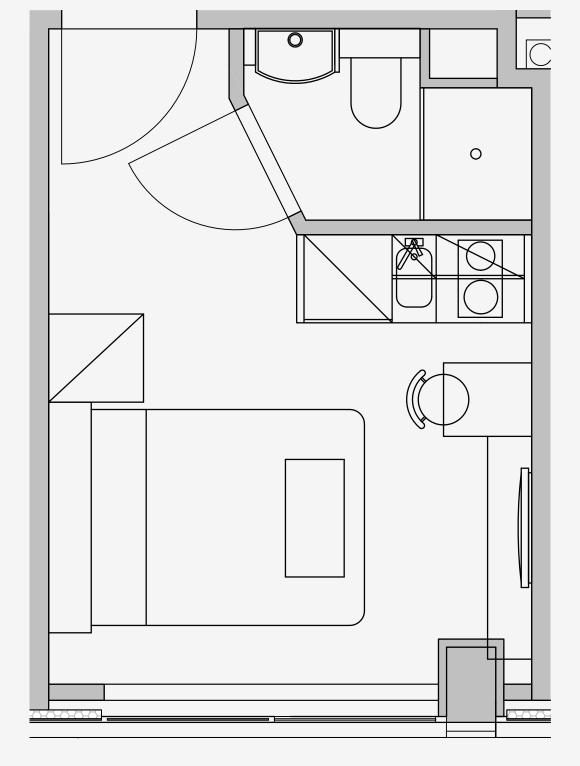

## Westpoint

Appartment number: **114** 

Unit type: **Studio Compact** 

Unit size: 15m2

<sup>\*\*</sup>Disclaimer Our property images and details are for reference purposes only. The images (including computer generated images) and details of the properties (and any communal or otherwise available areas) we make available are illustrative and are representative and for guidance purposes only. Individual properties may therefore differ. All images, photographs and dimensions are not intended to be relied upon for, nor to form part of, any contract unless specifically incorporated in writing into the contract. Although we have made every effort to display and detail the properties carefully and in a way which is not misleading to you, we cannot guarantee their accuracy.\*\*