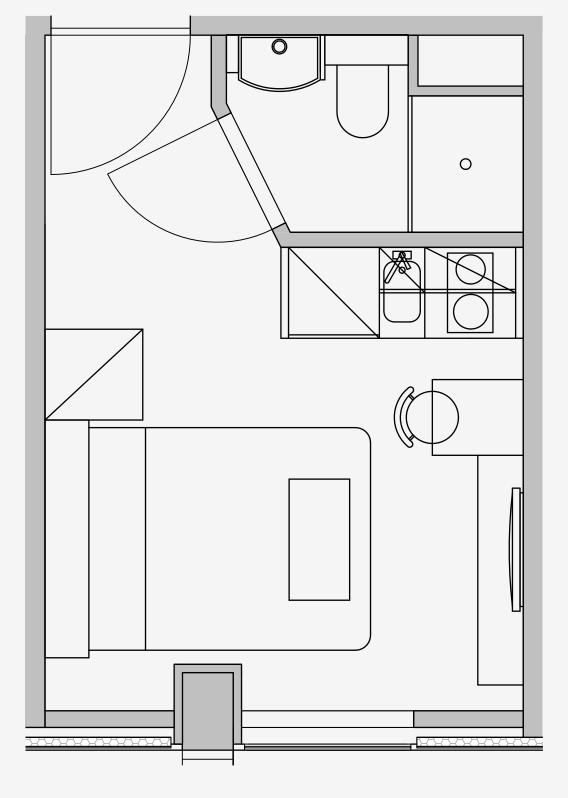

## Westpoint

Appartment number: 116

Unit type: **Studio Compact** 

Unit size: 14m2

<sup>\*\*</sup>Disclaimer Our property images and details are for reference purposes only. The images (including computer generated images) and details of the properties (and any communal or otherwise available areas) we make available are illustrative and are representative and for guidance purposes only. Individual properties may therefore differ. All images, photographs and dimensions are not intended to be relied upon for, nor to form part of, any contract unless specifically incorporated in writing into the contract. Although we have made every effort to display and detail the properties carefully and in a way which is not misleading to you, we cannot guarantee their accuracy.\*\*