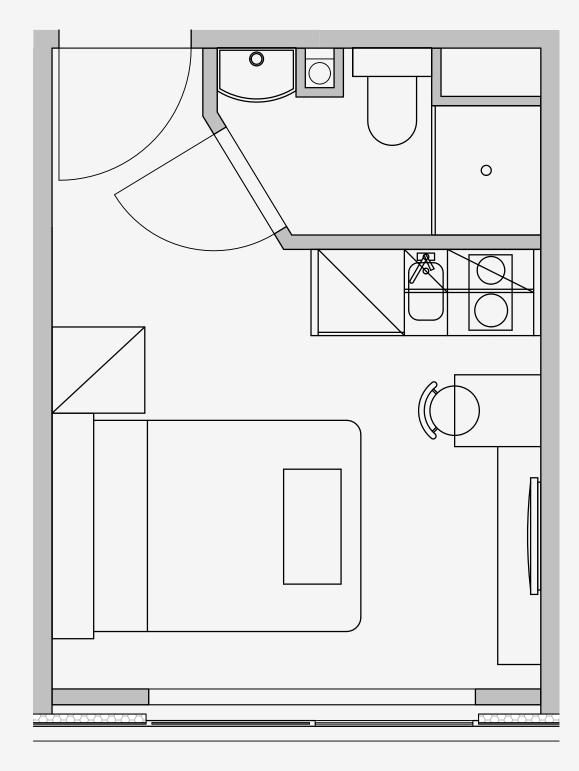

## Westpoint

Appartment number: 118

Unit type: **Studio Compact** 

Unit size: 15m2

<sup>\*\*</sup>Disclaimer Our property images and details are for reference purposes only. The images (including computer generated images) and details of the properties (and any communal or otherwise available areas) we make available are illustrative and are representative and for guidance purposes only. Individual properties may therefore differ. All images, photographs and dimensions are not intended to be relied upon for, nor to form part of, any contract unless specifically incorporated in writing into the contract. Although we have made every effort to display and detail the properties carefully and in a way which is not misleading to you, we cannot guarantee their accuracy.\*\*