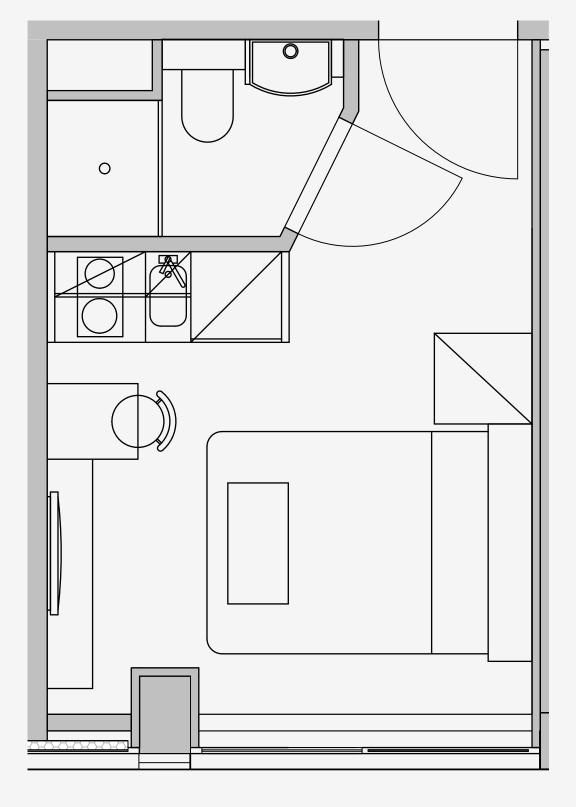

## Westpoint

Appartment number: 119

Unit type: **Studio Compact** 

Unit size: 14m2

<sup>\*\*</sup>Disclaimer Our property images and details are for reference purposes only. The images (including computer generated images) and details of the properties (and any communal or otherwise available areas) we make available are illustrative and are representative and for guidance purposes only. Individual properties may therefore differ. All images, photographs and dimensions are not intended to be relied upon for, nor to form part of, any contract unless specifically incorporated in writing into the contract. Although we have made every effort to display and detail the properties carefully and in a way which is not misleading to you, we cannot guarantee their accuracy.\*\*