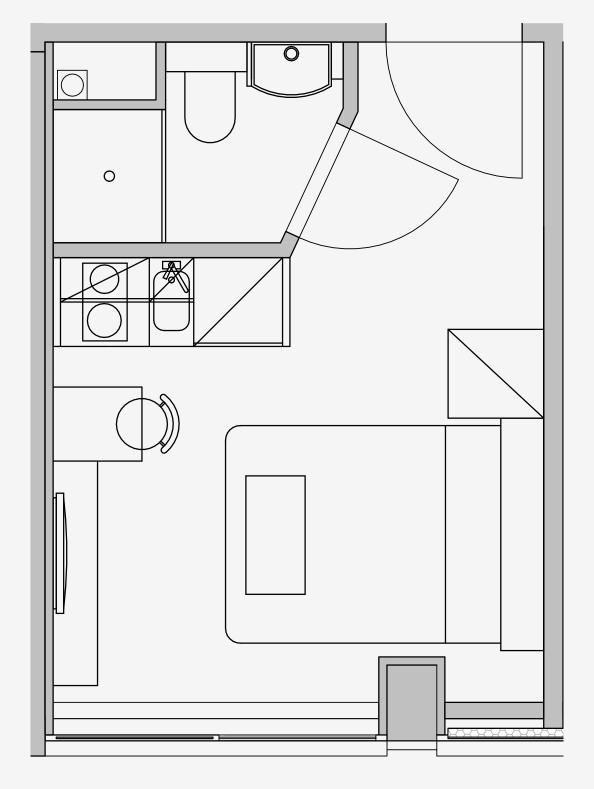

## Westpoint

Appartment number: 120

Unit type: **Studio Compact** 

Unit size: 14m2

<sup>\*\*</sup>Disclaimer Our property images and details are for reference purposes only. The images (including computer generated images) and details of the properties (and any communal or otherwise available areas) we make available are illustrative and are representative and for guidance purposes only. Individual properties may therefore differ. All images, photographs and dimensions are not intended to be relied upon for, nor to form part of, any contract unless specifically incorporated in writing into the contract. Although we have made every effort to display and detail the properties carefully and in a way which is not misleading to you, we cannot guarantee their accuracy.\*\*