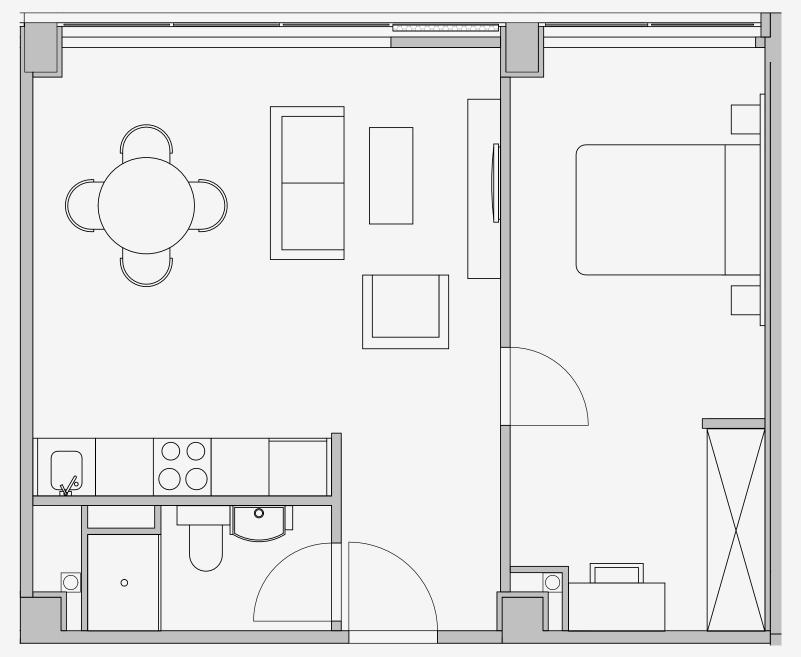

## Westpoint

Appartment number: 1201

Unit type:

1 Bed Large

Unit size: **45m2** 

<sup>\*\*</sup>Disclaimer Our property images and details are for reference purposes only. The images (including computer generated images) and details of the properties (and any communal or otherwise available areas) we make available are illustrative and are representative and for guidance purposes only. Individual properties may therefore differ. All images, photographs and dimensions are not intended to be relied upon for, nor to form part of, any contract unless specifically incorporated in writing into the contract. Although we have made every effort to display and detail the properties carefully and in a way which is not misleading to you, we cannot guarantee their accuracy.\*\*