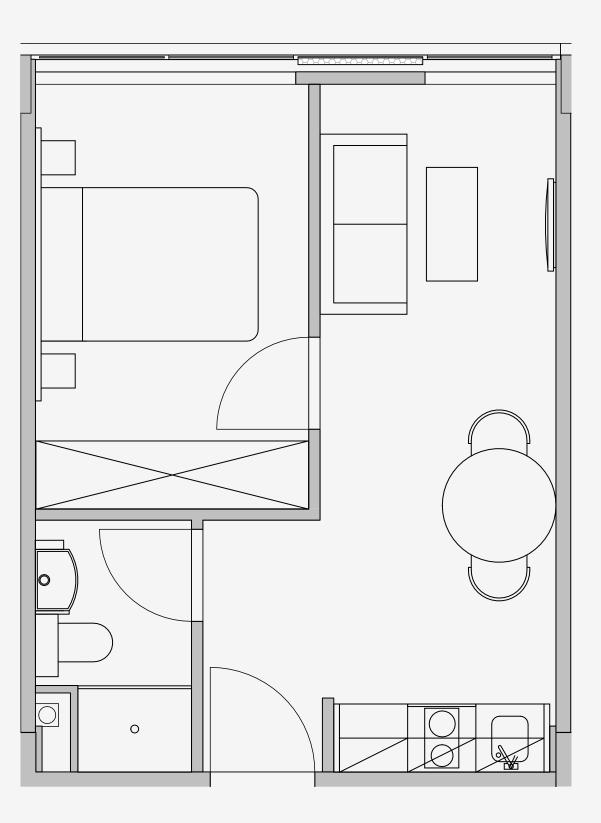

## Westpoint

Appartment number: 1202

> Unit type: 1 Bed Medium

> > Unit size: 28m2

\*\*Disclaimer Our property images and details are for reference purposes only. The images (including computer generated images) and details of the properties (and any communal or otherwise available areas) we make available are illustrative and are representative and for guidance purposes only. Individual properties may therefore differ. All images, photographs and dimensions are not intended to be relied upon for, nor to form part of, any contract unless specifically incorporated in writing into the contract. Although we have made every effort to display and detail the properties carefully and in a way which is not misleading to you, we cannot guarantee their accuracy.\*\*