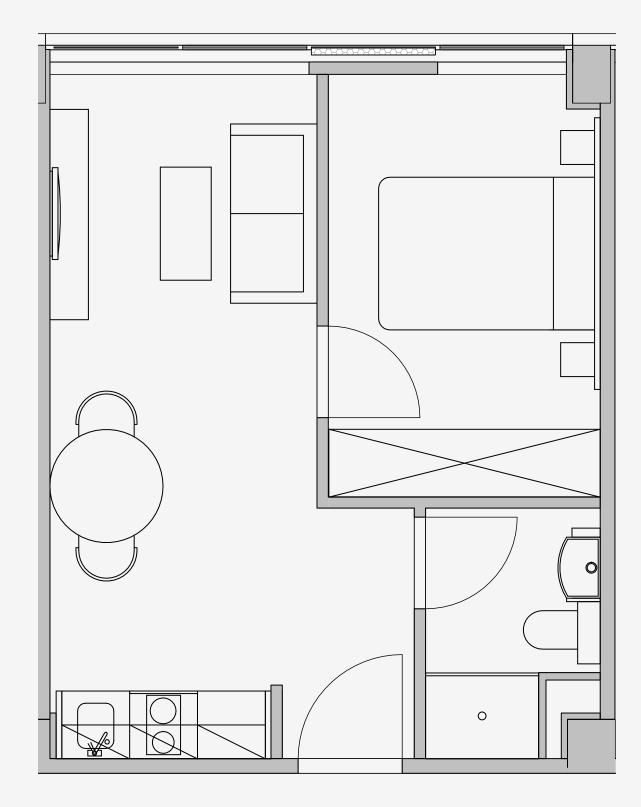

## Westpoint

Appartment number: 1203

Unit type: **1 Bed Medium** 

Unit size: 29m2

<sup>\*\*</sup>Disclaimer Our property images and details are for reference purposes only. The images (including computer generated images) and details of the properties (and any communal or otherwise available areas) we make available are illustrative and are representative and for guidance purposes only. Individual properties may therefore differ. All images, photographs and dimensions are not intended to be relied upon for, nor to form part of, any contract unless specifically incorporated in writing into the contract. Although we have made every effort to display and detail the properties carefully and in a way which is not misleading to you, we cannot guarantee their accuracy.\*\*