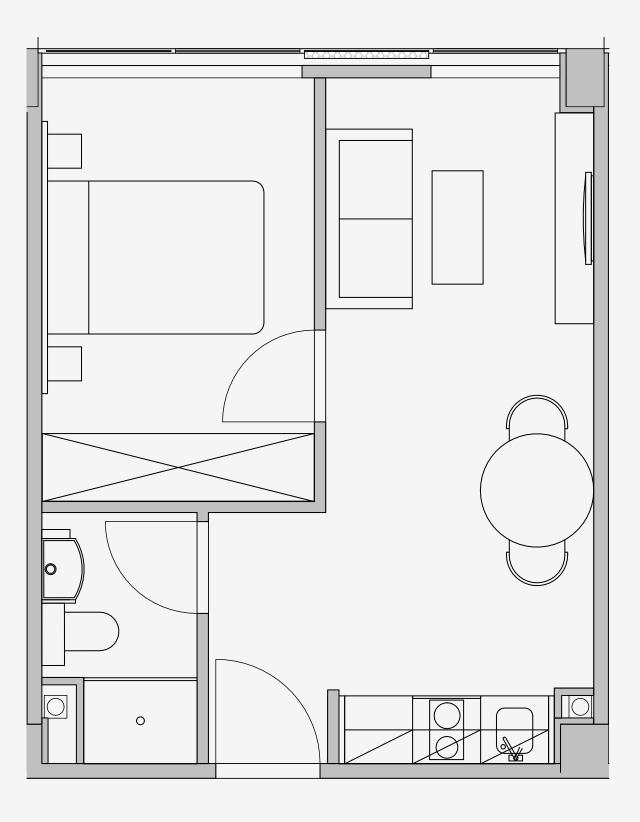

## Westpoint

Appartment number: 1204

Unit type: 1 Bed Medium

> Unit size: 29m2

\*\*Disclaimer Our property images and details are for reference purposes only. The images (including computer generated images) and details of the properties (and any communal or otherwise available areas) we make available are illustrative and are representative and for guidance purposes only. Individual properties may therefore differ. All images, photographs and dimensions are not intended to be relied upon for, nor to form part of, any contract unless specifically incorporated in writing into the contract. Although we have made every effort to display and detail the properties carefully and in a way which is not misleading to you, we cannot guarantee their accuracy.\*\*