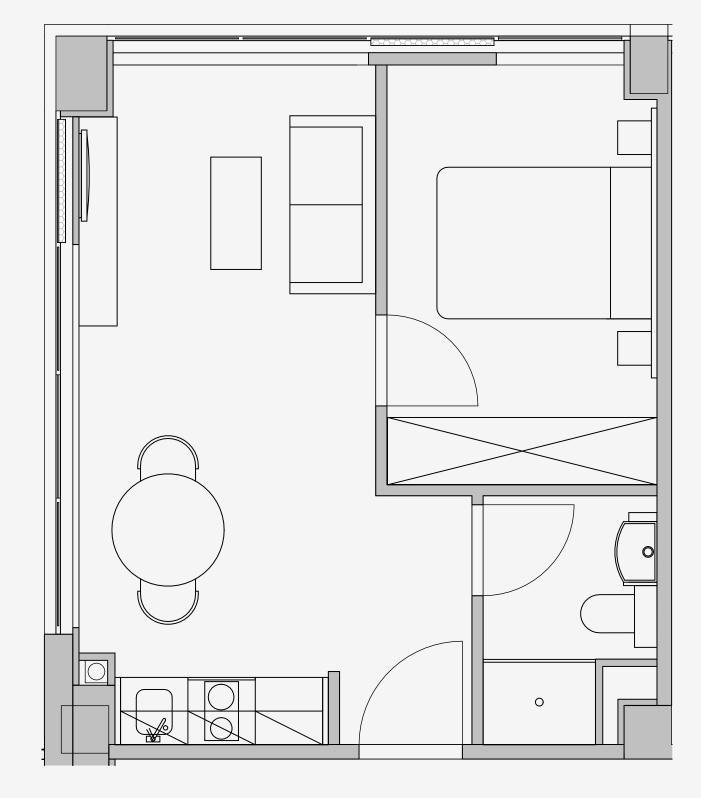

## Westpoint

Appartment number: 1205

Unit type: **1 Bed Medium** 

Unit size: 29m2

<sup>\*\*</sup>Disclaimer Our property images and details are for reference purposes only. The images (including computer generated images) and details of the properties (and any communal or otherwise available areas) we make available are illustrative and are representative and for guidance purposes only. Individual properties may therefore differ. All images, photographs and dimensions are not intended to be relied upon for, nor to form part of, any contract unless specifically incorporated in writing into the contract. Although we have made every effort to display and detail the properties carefully and in a way which is not misleading to you, we cannot guarantee their accuracy.\*\*