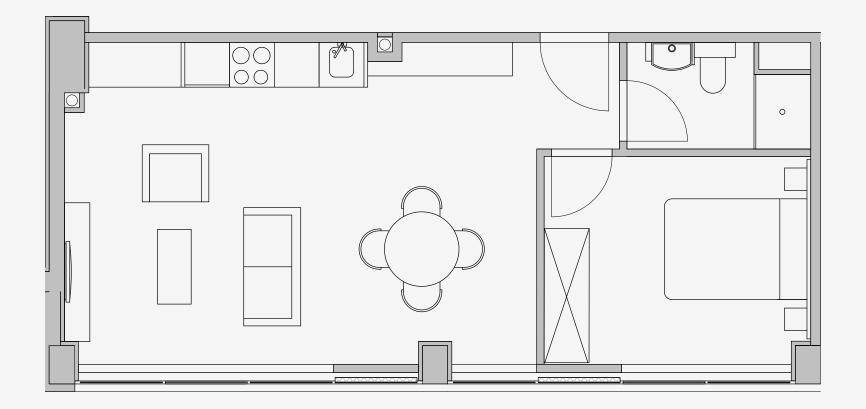

## Westpoint

Appartment number: 1206

Unit type:

1 Bed Large

Unit size: 41m2

<sup>\*\*</sup>Disclaimer Our property images and details are for reference purposes only. The images (including computer generated images) and details of the properties (and any communal or otherwise available areas) we make available are illustrative and are representative and for guidance purposes only. Individual properties may therefore differ. All images, photographs and dimensions are not intended to be relied upon for, nor to form part of, any contract unless specifically incorporated in writing into the contract. Although we have made every effort to display and detail the properties carefully and in a way which is not misleading to you, we cannot guarantee their accuracy.\*\*