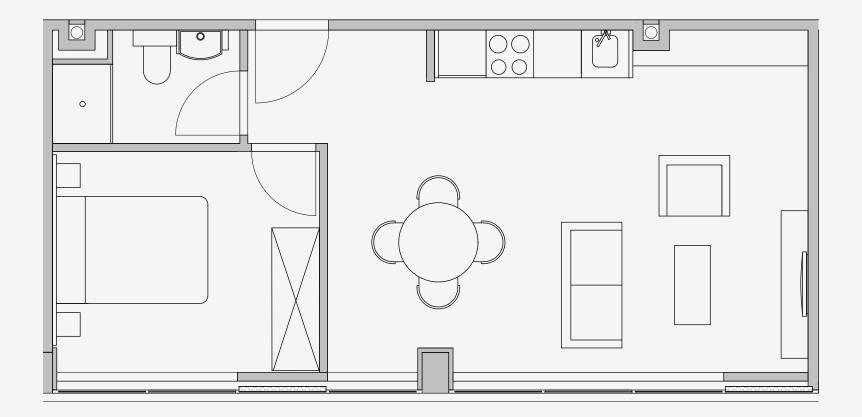

## Westpoint

Appartment number: 1207

Unit type:

1 Bed Large

Unit size: 41m2

<sup>\*\*</sup>Disclaimer Our property images and details are for reference purposes only. The images (including computer generated images) and details of the properties (and any communal or otherwise available areas) we make available are illustrative and are representative and for guidance purposes only. Individual properties may therefore differ. All images, photographs and dimensions are not intended to be relied upon for, nor to form part of, any contract unless specifically incorporated in writing into the contract. Although we have made every effort to display and detail the properties carefully and in a way which is not misleading to you, we cannot guarantee their accuracy.\*\*