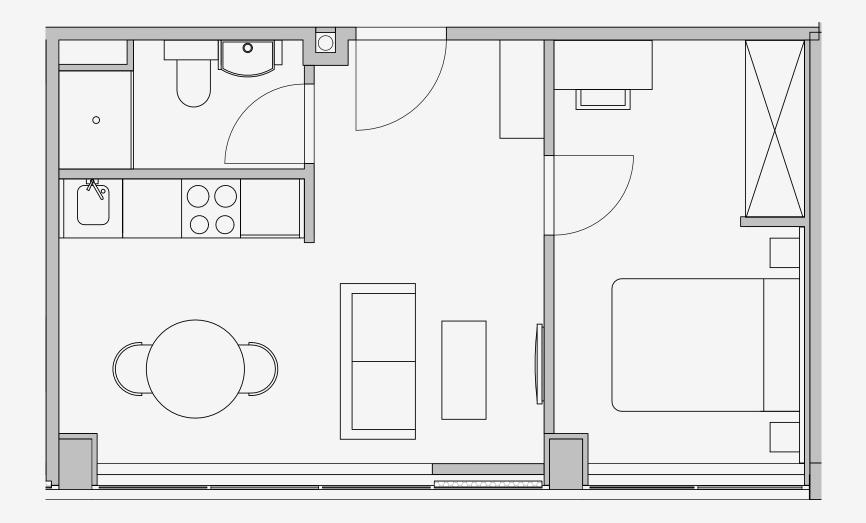

## Westpoint

Appartment number: 1208

Unit type:

1 Bed Large

Unit size: 33m2

<sup>\*\*</sup>Disclaimer Our property images and details are for reference purposes only. The images (including computer generated images) and details of the properties (and any communal or otherwise available areas) we make available are illustrative and are representative and for guidance purposes only. Individual properties may therefore differ. All images, photographs and dimensions are not intended to be relied upon for, nor to form part of, any contract unless specifically incorporated in writing into the contract. Although we have made every effort to display and detail the properties carefully and in a way which is not misleading to you, we cannot guarantee their accuracy.\*\*