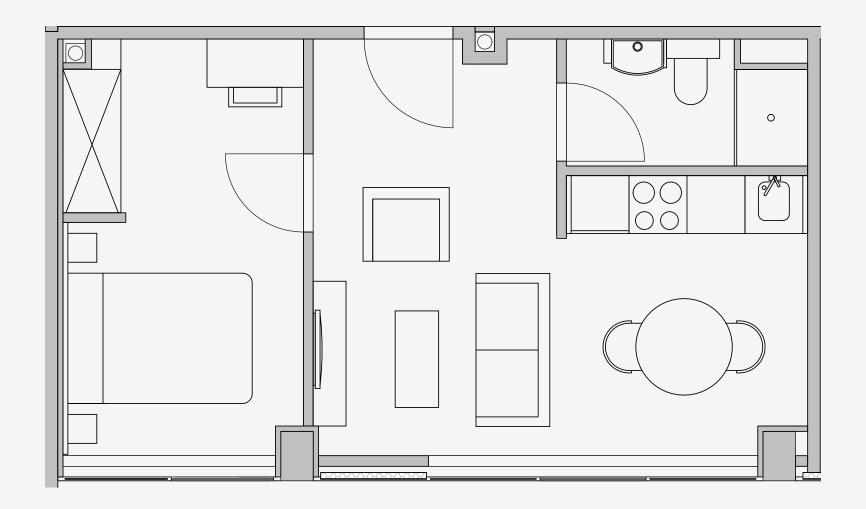

## Westpoint

Appartment number: 1209

Unit type:

1 Bed Large

Unit size: **32m2** 

<sup>\*\*</sup>Disclaimer Our property images and details are for reference purposes only. The images (including computer generated images) and details of the properties (and any communal or otherwise available areas) we make available are illustrative and are representative and for guidance purposes only. Individual properties may therefore differ. All images, photographs and dimensions are not intended to be relied upon for, nor to form part of, any contract unless specifically incorporated in writing into the contract. Although we have made every effort to display and detail the properties carefully and in a way which is not misleading to you, we cannot guarantee their accuracy.\*\*