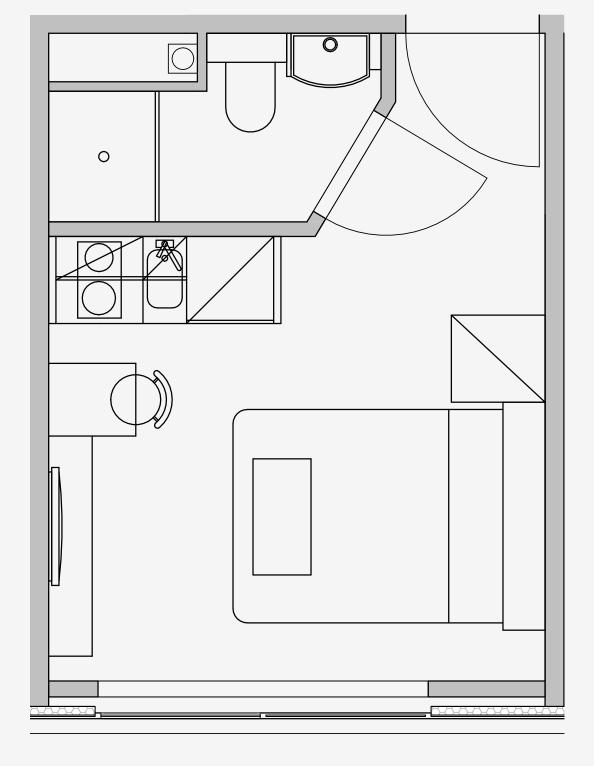

## Westpoint

Appartment number: **121** 

Unit type: **Studio Compact** 

Unit size: 15m2

<sup>\*\*</sup>Disclaimer Our property images and details are for reference purposes only. The images (including computer generated images) and details of the properties (and any communal or otherwise available areas) we make available are illustrative and are representative and for guidance purposes only. Individual properties may therefore differ. All images, photographs and dimensions are not intended to be relied upon for, nor to form part of, any contract unless specifically incorporated in writing into the contract. Although we have made every effort to display and detail the properties carefully and in a way which is not misleading to you, we cannot guarantee their accuracy.\*\*