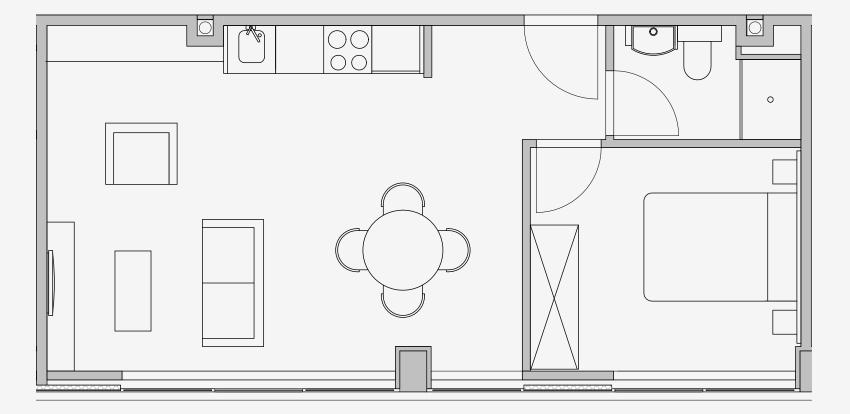

## Westpoint

Appartment number: 1210

> Unit type: 1 Bed Large

> > Unit size: 40m2

\*\*Disclaimer Our property images and details are for reference purposes only. The images (including computer generated images) and details of the properties (and any communal or otherwise available areas) we make available are illustrative and are representative and for guidance purposes only. Individual properties may therefore differ. All images, photographs and dimensions are not intended to be relied upon for, nor to form part of, any contract unless specifically incorporated in writing into the contract. Although we have made every effort to display and detail the properties carefully and in a way which is not misleading to you, we cannot guarantee their accuracy.\*\*