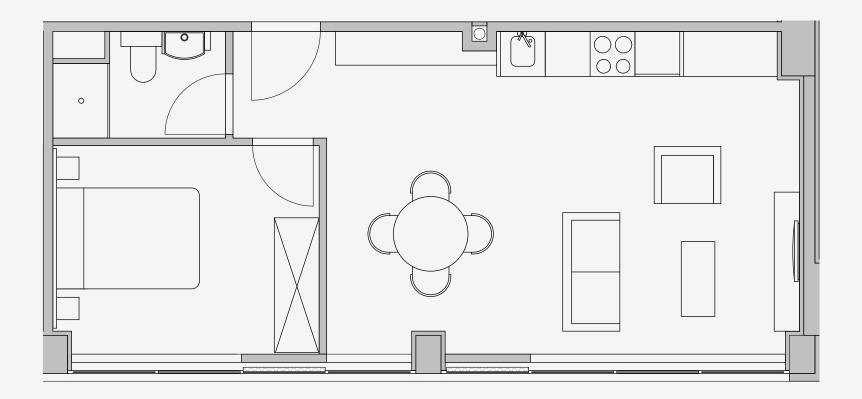

## Westpoint

Appartment number: **1211** 

Unit type:

1 Bed Large

Unit size: 41m2

<sup>\*\*</sup>Disclaimer Our property images and details are for reference purposes only. The images (including computer generated images) and details of the properties (and any communal or otherwise available areas) we make available are illustrative and are representative and for guidance purposes only. Individual properties may therefore differ. All images, photographs and dimensions are not intended to be relied upon for, nor to form part of, any contract unless specifically incorporated in writing into the contract. Although we have made every effort to display and detail the properties carefully and in a way which is not misleading to you, we cannot guarantee their accuracy.\*\*