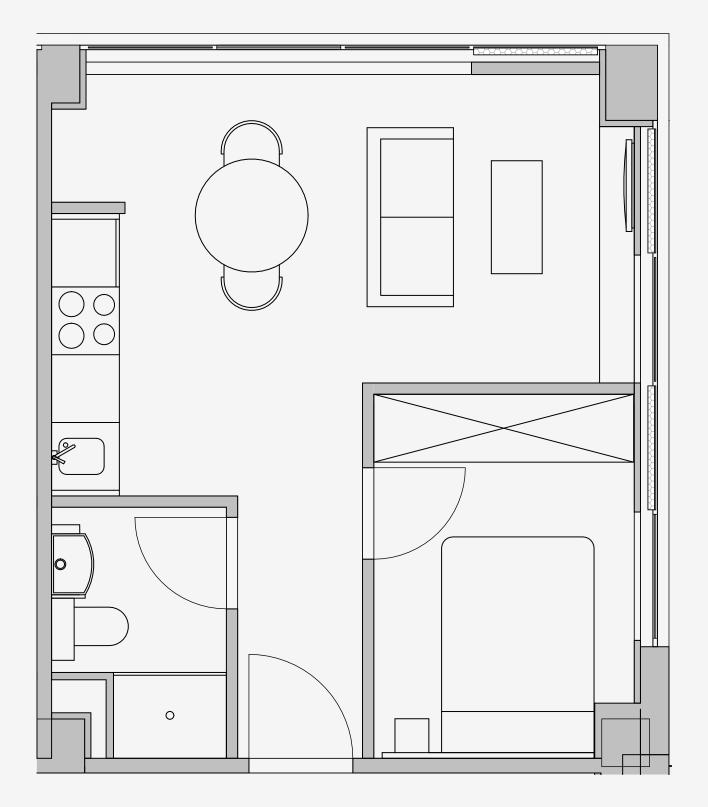

## Westpoint

Appartment number: 1212

Unit type:

1 Bed Large

Unit size: 31m2

<sup>\*\*</sup>Disclaimer Our property images and details are for reference purposes only. The images (including computer generated images) and details of the properties (and any communal or otherwise available areas) we make available are illustrative and are representative and for guidance purposes only. Individual properties may therefore differ. All images, photographs and dimensions are not intended to be relied upon for, nor to form part of, any contract unless specifically incorporated in writing into the contract. Although we have made every effort to display and detail the properties carefully and in a way which is not misleading to you, we cannot guarantee their accuracy.\*\*