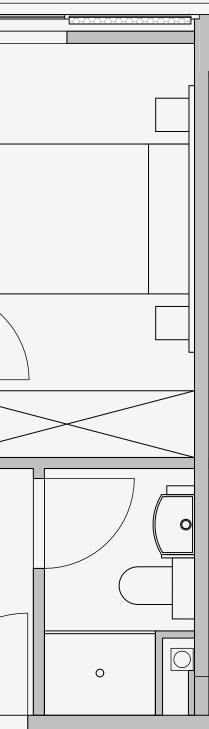

## Westpoint

Appartment number: 1213

Unit type: 1 Bed Medium

> Unit size: 27m2

\*\*Disclaimer Our property images and details are for reference purposes only. The images (including computer generated images) and details of the properties (and any communal or otherwise available areas) we make available are illustrative and are representative and for guidance purposes only. Individual properties may therefore differ. All images, photographs and dimensions are not intended to be relied upon for, nor to form part of, any contract unless specifically incorporated in writing into the contract. Although we have made every effort to display and detail the properties carefully and in a way which is not misleading to you, we cannot guarantee their accuracy.\*\*