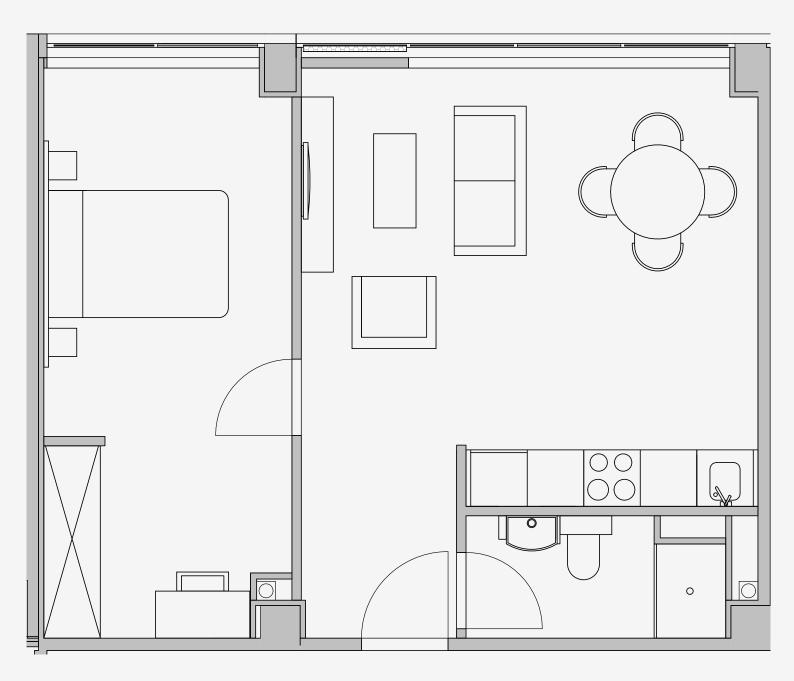

## Westpoint

Appartment number: **1216** 

Unit type: 1 Bed Large

> Unit size: 45m2

\*\*Disclaimer Our property images and details are for reference purposes only. The images (including computer generated images) and details of the properties (and any communal or otherwise available areas) we make available are illustrative and are representative and for guidance purposes only. Individual properties may therefore differ. All images, photographs and dimensions are not intended to be relied upon for, nor to form part of, any contract unless specifically incorporated in writing into the contract. Although we have made every effort to display and detail the properties carefully and in a way which is not misleading to you, we cannot guarantee their accuracy.\*\*