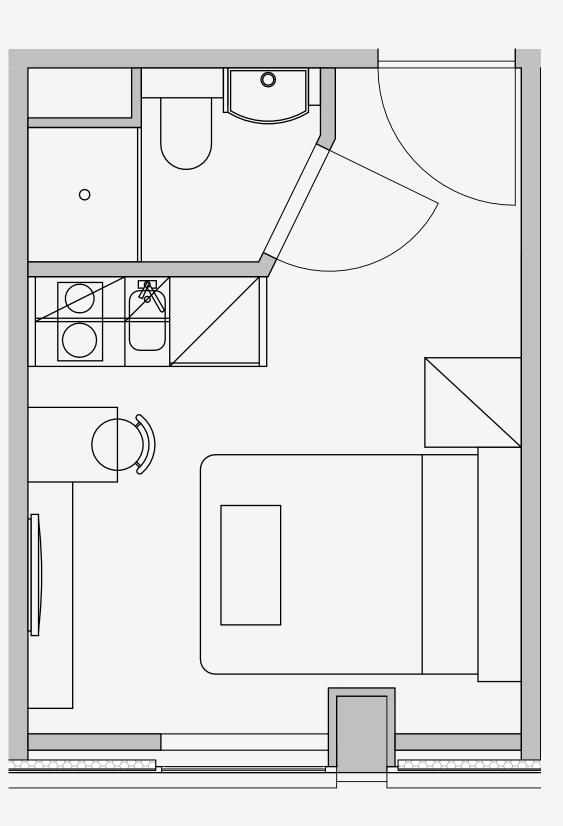

## Westpoint

Appartment number: 123

Unit type: Studio Compact

> Unit size: 15m2

\*\*Disclaimer Our property images and details are for reference purposes only. The images (including computer generated images) and details of the properties (and any communal or otherwise available areas) we make available are illustrative and are representative and for guidance purposes only. Individual properties may therefore differ. All images, photographs and dimensions are not intended to be relied upon for, nor to form part of, any contract unless specifically incorporated in writing into the contract. Although we have made every effort to display and detail the properties carefully and in a way which is not misleading to you, we cannot guarantee their accuracy.\*\*