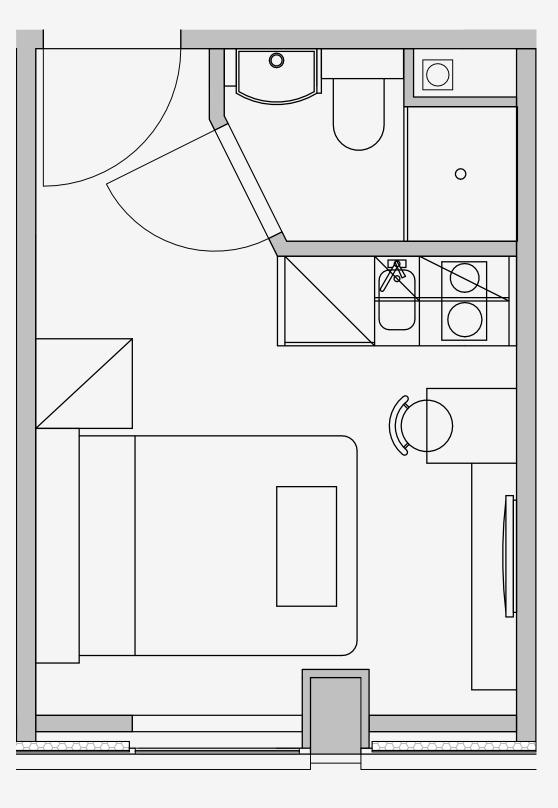

## Westpoint

Appartment number: 126

Unit type: Studio Compact

> Unit size: 14m2

\*\*Disclaimer Our property images and details are for reference purposes only. The images (including computer generated images) and details of the properties (and any communal or otherwise available areas) we make available are illustrative and are representative and for guidance purposes only. Individual properties may therefore differ. All images, photographs and dimensions are not intended to be relied upon for, nor to form part of, any contract unless specifically incorporated in writing into the contract. Although we have made every effort to display and detail the properties carefully and in a way which is not misleading to you, we cannot guarantee their accuracy.\*\*