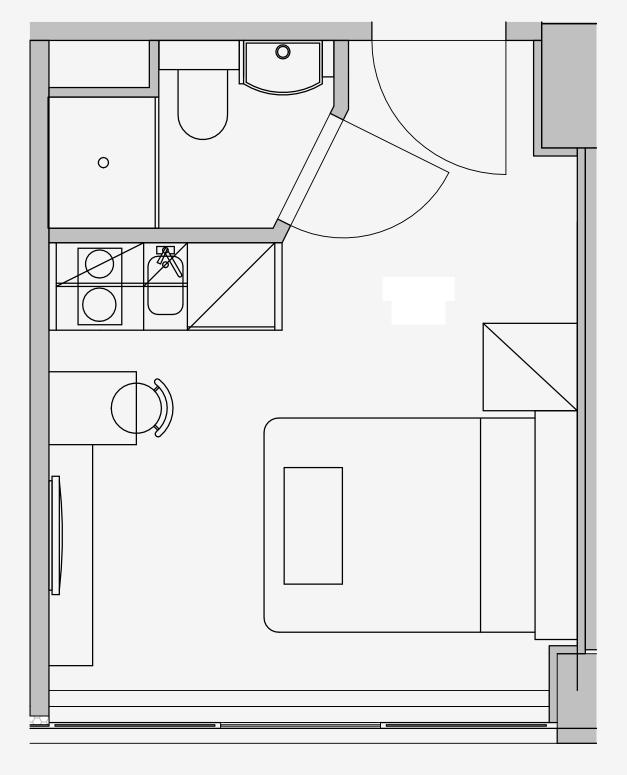

## Westpoint

Appartment number: 127

Unit type: **Studio Compact** 

Unit size: 15m2

<sup>\*\*</sup>Disclaimer Our property images and details are for reference purposes only. The images (including computer generated images) and details of the properties (and any communal or otherwise available areas) we make available are illustrative and are representative and for guidance purposes only. Individual properties may therefore differ. All images, photographs and dimensions are not intended to be relied upon for, nor to form part of, any contract unless specifically incorporated in writing into the contract. Although we have made every effort to display and detail the properties carefully and in a way which is not misleading to you, we cannot guarantee their accuracy.\*\*