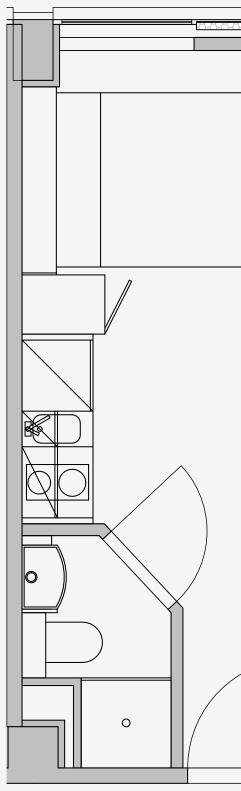

## Westpoint

Appartment number: 129

Unit type: Studio Compact

> Unit size: 14m2

\*\*Disclaimer Our property images and details are for reference purposes only. The images (including computer generated images) and details of the properties (and any communal or otherwise available areas) we make available are illustrative and are representative and for guidance purposes only. Individual properties may therefore differ. All images, photographs and dimensions are not intended to be relied upon for, nor to form part of, any contract unless specifically incorporated in writing into the contract. Although we have made every effort to display and detail the properties carefully and in a way which is not misleading to you, we cannot guarantee their accuracy.\*\*