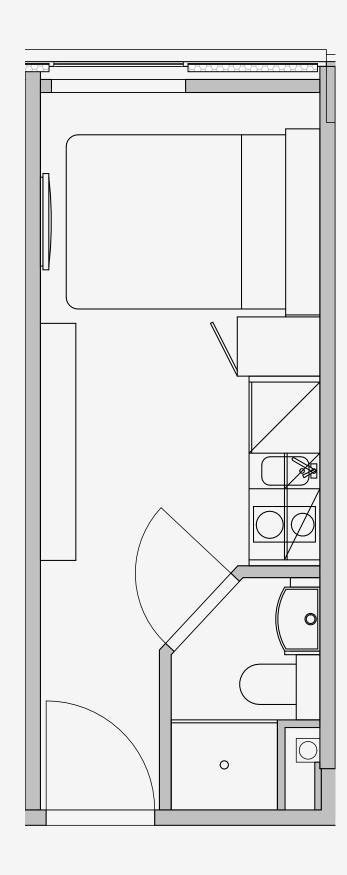

## Westpoint

Appartment number: 130

Unit type: Studio Compact

Unit size:

14m2

 $<sup>\</sup>hbox{\tt \star\star} \hbox{\tt Disclaimer Our property images and details are for reference purposes only. The images (including the contraction of the contraction$ computer generated images) and details of the properties (and any communal or otherwise available areas) we make available are illustrative and are representative and for guidance purposes only. Individual properties may therefore differ. All images, photographs and dimensions are not intended to be relied upon for, nor to form part of, any contract unless specifically incorporated in writing into the contract. Although we have made every effort to display and detail the properties carefully and in a way which is not misleading to you, we cannot guarantee their accuracy.\*\*