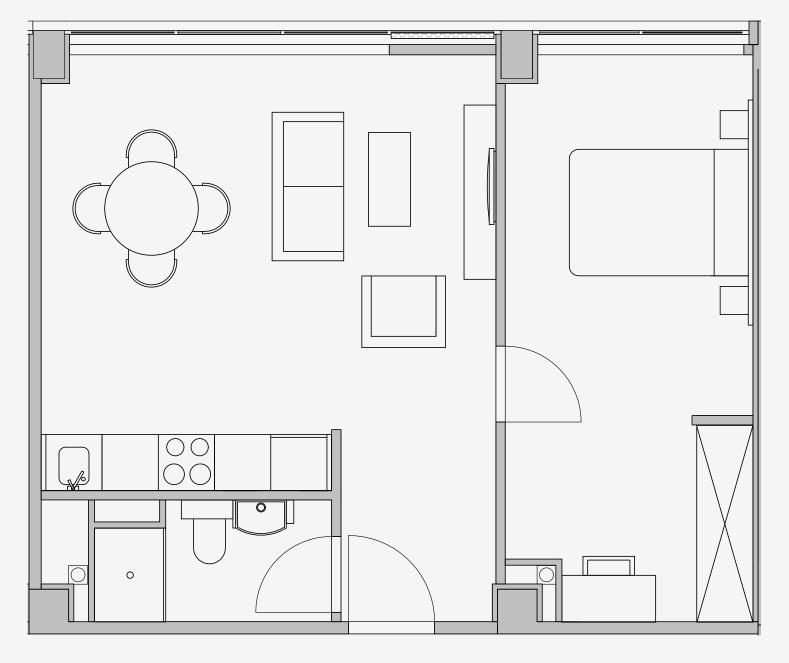

## Westpoint

Appartment number: 1301

Unit type:

1 Bed Large

Unit size: **45m2** 

<sup>\*\*</sup>Disclaimer Our property images and details are for reference purposes only. The images (including computer generated images) and details of the properties (and any communal or otherwise available areas) we make available are illustrative and are representative and for guidance purposes only. Individual properties may therefore differ. All images, photographs and dimensions are not intended to be relied upon for, nor to form part of, any contract unless specifically incorporated in writing into the contract. Although we have made every effort to display and detail the properties carefully and in a way which is not misleading to you, we cannot guarantee their accuracy.\*\*