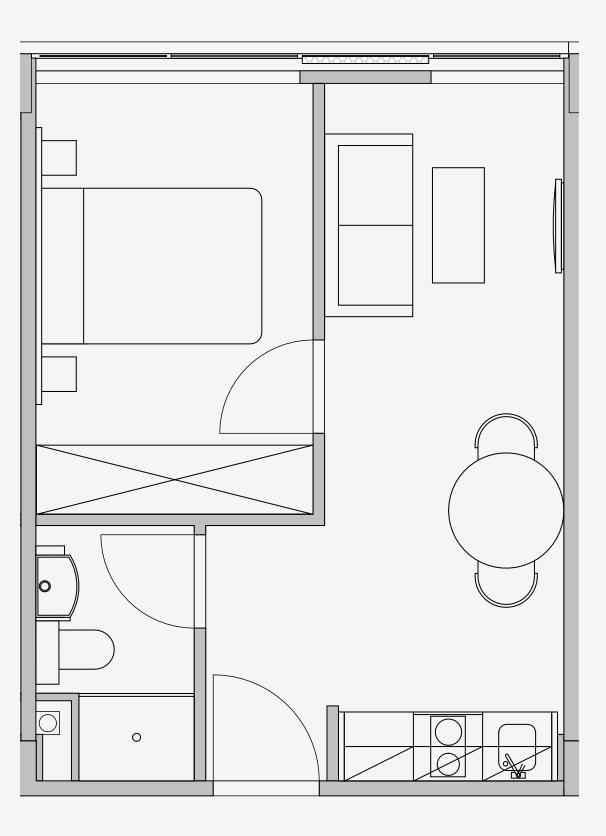

## Westpoint

Appartment number: 1302

> Unit type: 1 Bed Medium

> > Unit size: 28m2

\*\*Disclaimer Our property images and details are for reference purposes only. The images (including computer generated images) and details of the properties (and any communal or otherwise available areas) we make available are illustrative and are representative and for guidance purposes only. Individual properties may therefore differ. All images, photographs and dimensions are not intended to be relied upon for, nor to form part of, any contract unless specifically incorporated in writing into the contract. Although we have made every effort to display and detail the properties carefully and in a way which is not misleading to you, we cannot guarantee their accuracy.\*\*