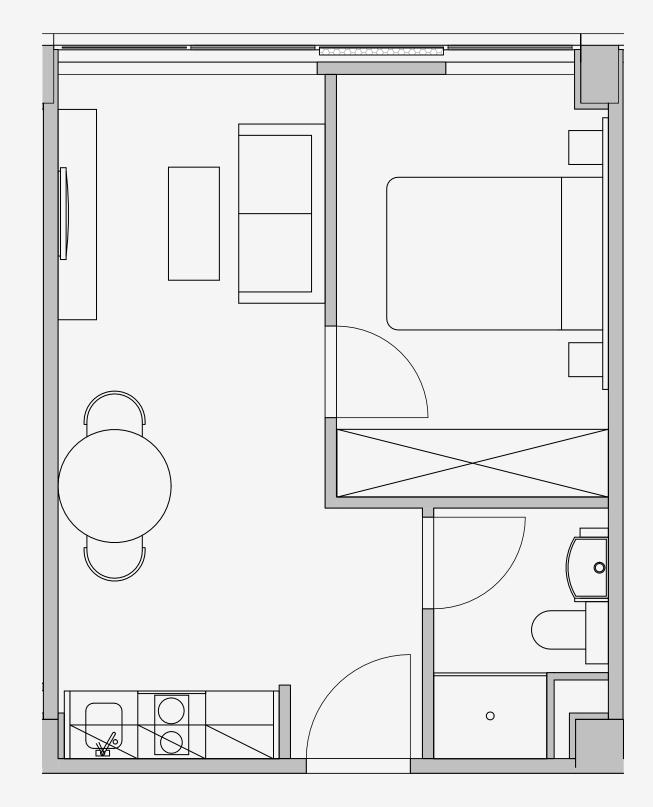

## Westpoint

Appartment number: 1303

Unit type: **1 Bed Medium** 

Unit size: 29m2

<sup>\*\*</sup>Disclaimer Our property images and details are for reference purposes only. The images (including computer generated images) and details of the properties (and any communal or otherwise available areas) we make available are illustrative and are representative and for guidance purposes only. Individual properties may therefore differ. All images, photographs and dimensions are not intended to be relied upon for, nor to form part of, any contract unless specifically incorporated in writing into the contract. Although we have made every effort to display and detail the properties carefully and in a way which is not misleading to you, we cannot guarantee their accuracy.\*\*