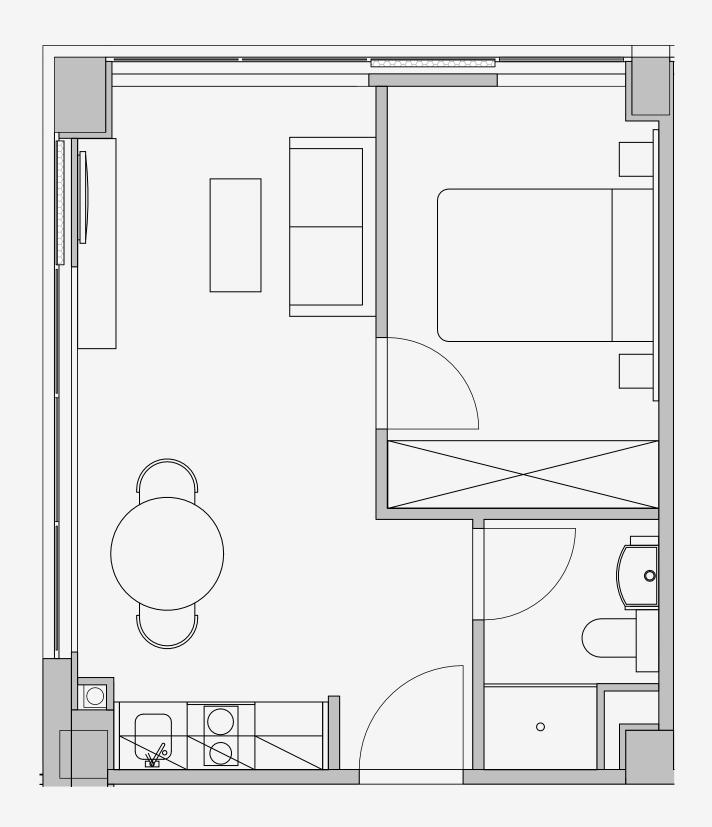

## Westpoint

Appartment number: 1305

Unit type: 1 Bed Medium

> Unit size: 29m2

\*\*Disclaimer Our property images and details are for reference purposes only. The images (including computer generated images) and details of the properties (and any communal or otherwise available areas) we make available are illustrative and are representative and for guidance purposes only. Individual properties may therefore differ. All images, photographs and dimensions are not intended to be relied upon for, nor to form part of, any contract unless specifically incorporated in writing into the contract. Although we have made every effort to display and detail the properties carefully and in a way which is not misleading to you, we cannot guarantee their accuracy.\*\*