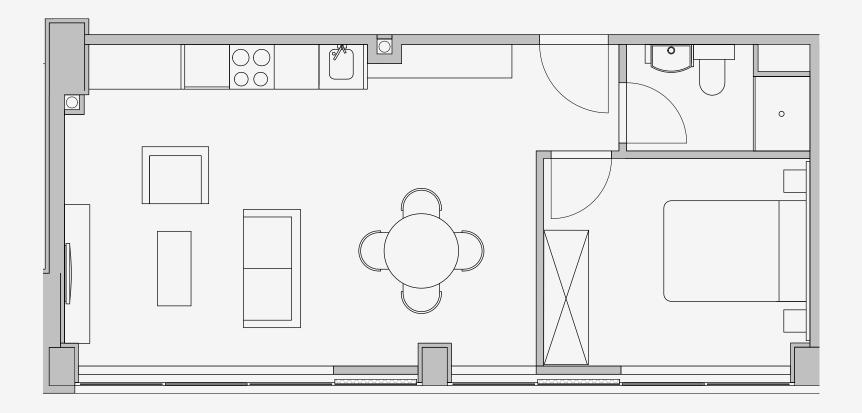

## Westpoint

Appartment number: 1306

Unit type:

1 Bed Large

Unit size: 41m2

<sup>\*\*</sup>Disclaimer Our property images and details are for reference purposes only. The images (including computer generated images) and details of the properties (and any communal or otherwise available areas) we make available are illustrative and are representative and for guidance purposes only. Individual properties may therefore differ. All images, photographs and dimensions are not intended to be relied upon for, nor to form part of, any contract unless specifically incorporated in writing into the contract. Although we have made every effort to display and detail the properties carefully and in a way which is not misleading to you, we cannot guarantee their accuracy.\*\*