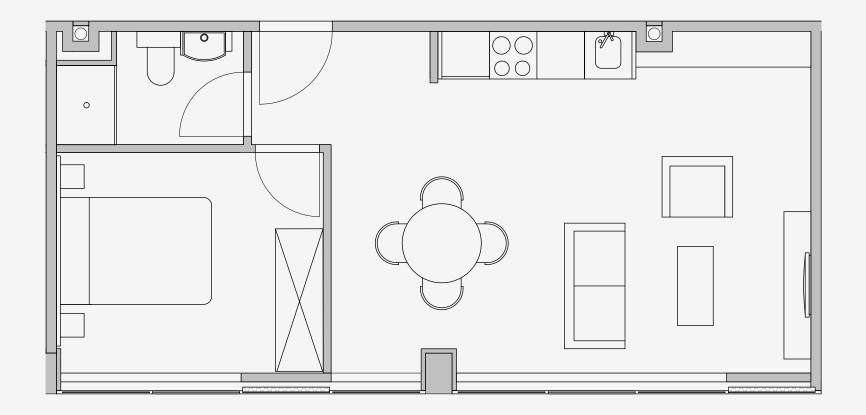

## Westpoint

Appartment number: 1307

Unit type:

1 Bed Large

Unit size: 41m2

<sup>\*\*</sup>Disclaimer Our property images and details are for reference purposes only. The images (including computer generated images) and details of the properties (and any communal or otherwise available areas) we make available are illustrative and are representative and for guidance purposes only. Individual properties may therefore differ. All images, photographs and dimensions are not intended to be relied upon for, nor to form part of, any contract unless specifically incorporated in writing into the contract. Although we have made every effort to display and detail the properties carefully and in a way which is not misleading to you, we cannot guarantee their accuracy.\*\*