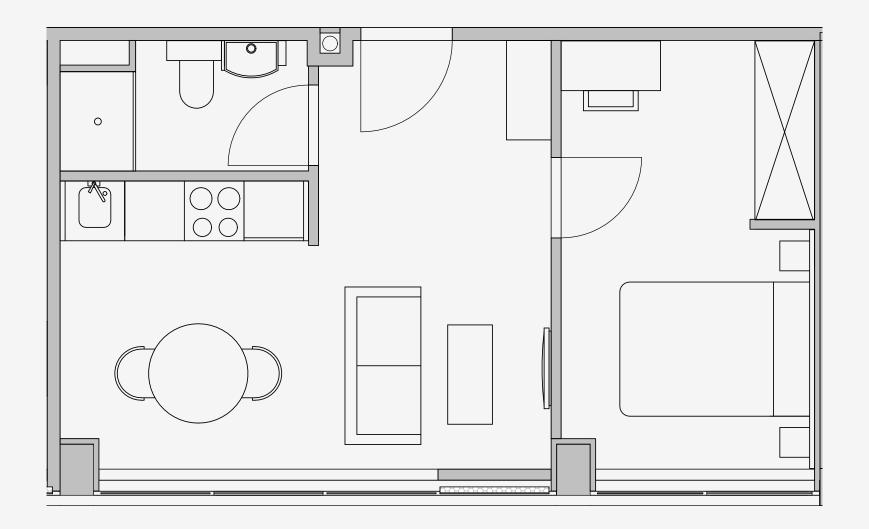

## Westpoint

Appartment number: 1308

Unit type:

1 Bed Large

Unit size: 33m2

<sup>\*\*</sup>Disclaimer Our property images and details are for reference purposes only. The images (including computer generated images) and details of the properties (and any communal or otherwise available areas) we make available are illustrative and are representative and for guidance purposes only. Individual properties may therefore differ. All images, photographs and dimensions are not intended to be relied upon for, nor to form part of, any contract unless specifically incorporated in writing into the contract. Although we have made every effort to display and detail the properties carefully and in a way which is not misleading to you, we cannot guarantee their accuracy.\*\*