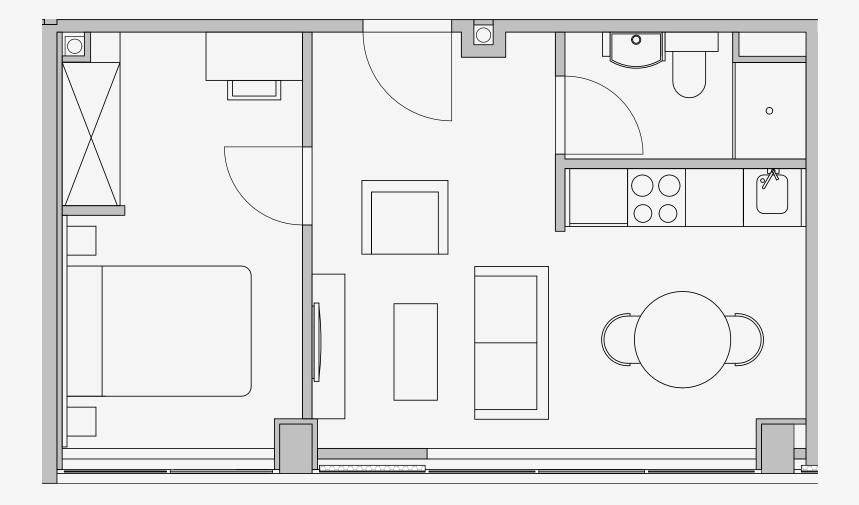

## Westpoint

Appartment number: 1309

Unit type: 1 Bed Large

> Unit size: 32m2

\*\*Disclaimer Our property images and details are for reference purposes only. The images (including computer generated images) and details of the properties (and any communal or otherwise available areas) we make available are illustrative and are representative and for guidance purposes only. Individual properties may therefore differ. All images, photographs and dimensions are not intended to be relied upon for, nor to form part of, any contract unless specifically incorporated in writing into the contract. Although we have made every effort to display and detail the properties carefully and in a way which is not misleading to you, we cannot guarantee their accuracy.\*\*