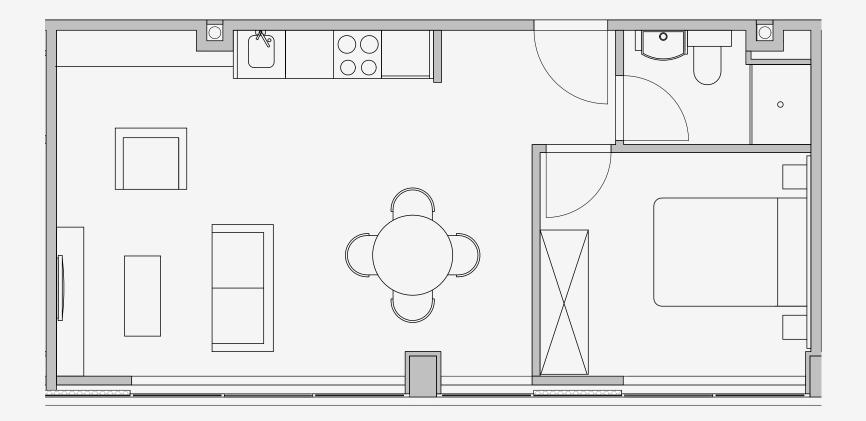

## Westpoint

Appartment number: 1310

Unit type:

1 Bed Large

Unit size: 40m2

<sup>\*\*</sup>Disclaimer Our property images and details are for reference purposes only. The images (including computer generated images) and details of the properties (and any communal or otherwise available areas) we make available are illustrative and are representative and for guidance purposes only. Individual properties may therefore differ. All images, photographs and dimensions are not intended to be relied upon for, nor to form part of, any contract unless specifically incorporated in writing into the contract. Although we have made every effort to display and detail the properties carefully and in a way which is not misleading to you, we cannot guarantee their accuracy.\*\*